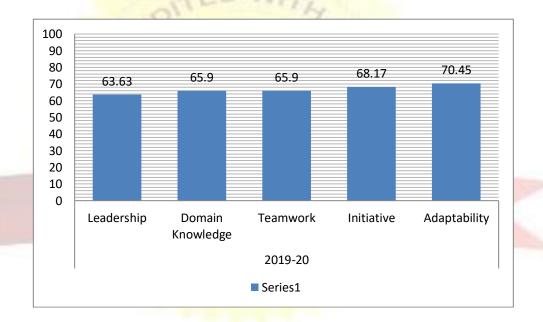

Dr.T.J.SawantDr.H.D.Patil

Founder Secretary Director

| Year    | Parameters                  | Positive<br>feedback<br>percentage |  |
|---------|-----------------------------|------------------------------------|--|
|         | Leadership                  | 63.63                              |  |
| 2019-20 | Domain<br>Knowledge         | 65.9                               |  |
| 2017 20 | Teamwork                    | 65.9                               |  |
|         | Initiative                  | 68.17                              |  |
|         | Adapta <mark>b</mark> ility | 70.45                              |  |