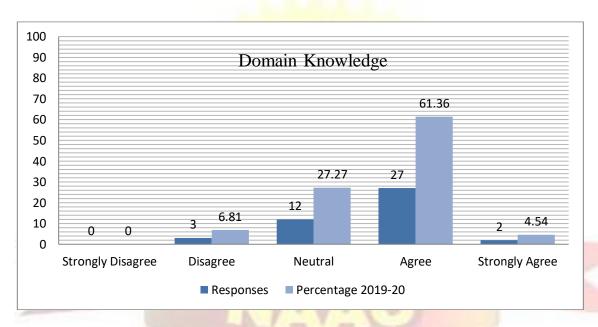

### 2. Domain Knowledge

| Scale              |                      |              |         |           |                   |  |
|--------------------|----------------------|--------------|---------|-----------|-------------------|--|
| Parameter          | 1                    | 2            | 3       | 4         | 5                 |  |
| Domain Knowledge   | Strongly<br>Disagree | Disagre<br>e | Neutral | Agre<br>e | Strongly<br>Agree |  |
| Responses          | 0                    | 3            | 12      | 27        | 2                 |  |
| Percentage 2019-20 | 0                    | 6.81         | 27.27   | 61.36     | 4.54              |  |

Interpretation - 65.9% of the employers gave positive feedback about Domain Knowledge of the students