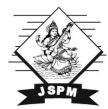

Dr.T.J.SawantDr.H.D.Patil

Founder Secretary Director

| Scale              |                   |          |         |       |                |
|--------------------|-------------------|----------|---------|-------|----------------|
| Parameter          | 1                 | 2        | 3       | 4     | 5              |
| Initiative         | Strongly Disagree | Disagree | Neutral | Agree | Strongly Agree |
| Responses          | 0                 | 2        | 12      | 25    | 5              |
| Percentage 2019-20 | 0                 | 4.54     | 27.27   | 56.81 | 11.36          |

Interpretation - 68.17% of the employers gave positive feedback about Initiative of the students