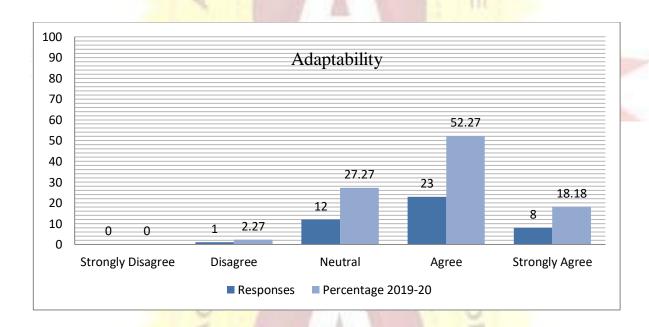

### 5. Adaptability

| Scale |  |
|-------|--|
|       |  |

| Parameter          | 10                | 2        | 3       | 4     | 5              |
|--------------------|-------------------|----------|---------|-------|----------------|
| Adaptability       | Strongly Disagree | Disagree | Neutral | Agree | Strongly Agree |
| Responses          | 0                 | 1        | 12      | 23    | 8              |
| Percentage 2019-20 | 0                 | 2.27     | 27.27   | 52.27 | 18.18          |

Interpretation - 70.45% of the employers gave positive feedback about Adaptability of the students.