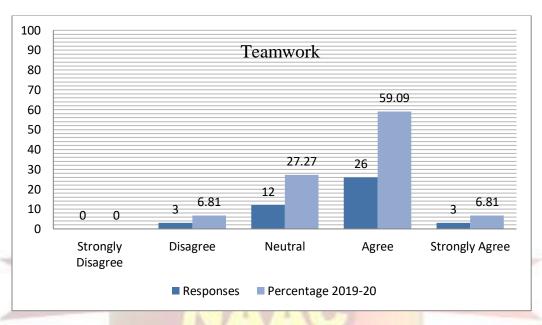

Founder Secretary Director

| Scale              |                      |          |             |       |                   |  |
|--------------------|----------------------|----------|-------------|-------|-------------------|--|
| Parameter          | 1                    | 2        | 3           | 4     | 5                 |  |
| Teamwork           | Strongly<br>Disagree | Disagree | Neutra<br>1 | Agree | Strongly<br>Agree |  |
| Responses          | 0                    | 3        | 12          | 26    | 3                 |  |
| Percentage 2019-20 | 0                    | 6.81     | 27.27       | 59.09 | 6.81              |  |

Interpretation - 65.9% of the employers gave positive feedback about Team Work of the students